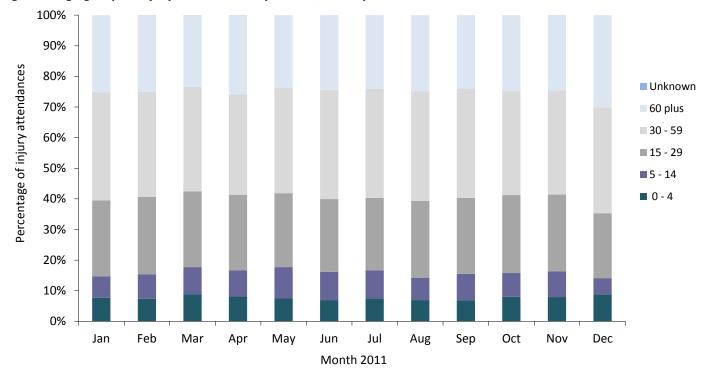

For all months there were slightly more male (52%) injury attendances than females presenting at Whiston Hospital ED (**Figure 1**). Over a third (35%) of injury attendances were made by people aged 30 to 59 years and 25% by people aged 60 and over (**Figure 2**). The majority (96%) of injury attendances to Whiston ED stated their ethnicity as white (**Table 1**).

Figure 2: Age group of injury attendances by month, January to December 2011

Table 1: Ethnicity of injury attendances, January to December 20111 \*

| = - =                  |      |      |      |      |      |      |      |      |      |      |      |      |       |     |
|------------------------|------|------|------|------|------|------|------|------|------|------|------|------|-------|-----|
| Ethnicity              | Jan  | Feb  | Mar  | Apr  | May  | Jun  | Jul  | Aug  | Sep  | Oct  | Nov  | Dec  | Total | %   |
| White                  | 3898 | 3569 | 4345 | 4088 | 4257 | 4280 | 4555 | 4170 | 4029 | 3985 | 3594 | 3593 | 48363 | 96  |
| Black African          | 70   | 55   | 54   | 83   | 80   | 86   | 65   | 64   | 67   | 71   | 62   | 66   | 823   | 2   |
| Other                  | 23   | 24   | 30   | 19   | 28   | 29   | 31   | 34   | 21   | 31   | 28   | 26   | 324   | 1   |
| Chinese                | 15   | 13   | 21   | 23   | 14   | 7    | 12   | 8    | 9    | 18   | 14   | 9    | 163   | 0   |
| Black Caribbean        | 17   | 12   | 6    | 8    | 15   | 16   | 17   | 13   | 13   | 8    | 11   | 12   | 148   | 0   |
| Unknown                | 16   | 12   | 8    | 12   | 15   | 11   | 12   | 15   | 9    | 9    | 12   | 17   | 148   | 0   |
| Not stated             | 12   | ***  | 9    | 10   | 10   | ***  | 22   | 13   | 11   | 10   | 16   | ***  | 122   | 0   |
| Bangladeshi            | 9    | 8    | 8    | 6    | 9    | 8    | ***  | ***  | 7    | 6    | ***  | ***  | 69    | 0   |
| Other Asian background | 6    | 9    | ***  | 7    | ***  | 8    | ***  | ***  | 5    | ***  | ***  | 5    | 54    | 0   |
| Black other            | ***  | 5    | ***  | ***  | ***  | 9    | ***  | 6    | 6    | 5    | ***  | ***  | 52    | 0   |
| Indian                 | 5    | ***  | ***  | 6    | ***  | ***  | ***  | ***  | ***  | ***  | ***  | ***  | 30    | 0   |
| Pakistani              | ***  | ***  | ***  | ***  | ***  | ***  | ***  | ***  | ***  | ***  | 6    | ***  | 22    | 0   |
| Asian Bangladeshi      | ***  | ***  | ***  | ***  | ***  | ***  | ***  | ***  | ***  | ***  | ***  | ***  | 8     | 0   |
| Total                  | 4076 | 3715 | 4491 | 4268 | 4436 | 4460 | 4729 | 4326 | 4179 | 4152 | 3754 | 3740 | 50326 | 100 |