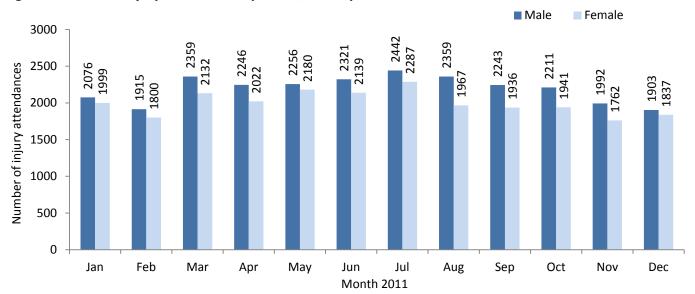

## Whiston Hospital Emergency Department Monthly Bulletin: January to December 2011

This bulletin provides a breakdown of all injury attendances at Whiston Hospital Emergency Department (ED) between January and December 2011. There were a total of 50,326 injury attendances in this period, the peak month being July (n=4,729), and February (n=3,715) having the least number of injury attendances (**Figure 1**).

For all months there were slightly more male (52%) injury attendances than females presenting at Whiston Hospital ED (**Figure 1**). Over a third (35%) of injury attendances were made by people aged 30 to 59 years and 25% by people aged 60 and over (**Figure 2**). The majority (96%) of injury attendances to Whiston ED stated their ethnicity as white (**Table 1**).

**Table 5** shows the discharge destination of injury attendances; almost half (46%) attendees were discharged requiring no follow-up treatment.

Figure 1: Gender of injury attendances by month, January to December 2011